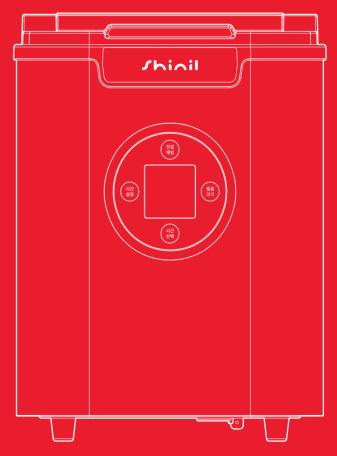

#### 조작부

- 제빙 시작/정지
- 시간 설정, 예약시간 설정
- 시간조절, 예약설정/취소
- 얼음조각 크기 선택: L(대), M(중), S(소)

조절버튼에 전기가 흐를 수 있는 도체(쇠 종류, 알루미늄, 테이프 등)가 있으면 조절버튼에 전기가 흐들 수 있는 노세(의 용휴, 알루미늄, 테이프 등)기 조절버튼이 동작하지 않을 수 있습니다. 도체를 제거하고 사용하세요.

⑦ 얼음 저장칸(얼음 바구니)

#### 조작부

| 표시 아이콘                       | 조 치                                                  |  |  |  |
|------------------------------|------------------------------------------------------|--|--|--|
| 88:88                        | 24시간 단위로 설정시간 및 예약시간을 표시<br>▶ 초기화시 12:00로 설정         |  |  |  |
| [\frac{1}{2}]                | 얼음 낙하 오류 표시                                          |  |  |  |
| (T)                          | 얼음조각 크기 표시<br>L(대)                                   |  |  |  |
| (T) <sub>M</sub>             | 얼음조각 크기 표시<br>M(중) / 초기화 시 M(중)                      |  |  |  |
| Ū s                          | 얼음조각 크기 표시<br>S(소) 3개 모두 표시:<br>셀프클린 모드              |  |  |  |
| 1000<br>1000<br>1000<br>1000 | 얼음 가득참 표시(삐소리가 남)                                    |  |  |  |
|                              | 예약 설정 표시                                             |  |  |  |
| ON OFF                       | 설정 시간에<br>제빙시작 예약설정 상태 (하) (이) 제빙시작/정지<br>동시 예약설정 상태 |  |  |  |
|                              | 설정 시간에 표시<br>제빙정지 예약설정 상태 없음 예약설정 취소                 |  |  |  |
| TIMING                       | 시간을 나타내고 있다는 표시                                      |  |  |  |
|                              | 물 부족 표시(삐소리+깜박거림)                                    |  |  |  |
| ***                          | 제빙 작동상태 표시 (작동 중일 때 깜박거림)                            |  |  |  |