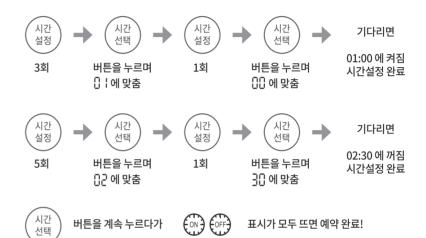

#### 2. 제빙시작 예약시간 설정

- (1) 시간 설정) 버튼을 3회 눌러줍니다. ▶[ ( ) ] 아이콘표시
- 2 시 단위 88 표시가 깜박거릴때  $\binom{\text{N}?}{\text{선택}}$  버튼으로 시간을 맞춥니다.
- ③ 다시 (시간 설정) 버튼을 1회 눌러줍니다.
- ④ 분 단위 용용 표시가 깜박거릴때 (시간 선택) 버튼으로 분을 맞추고 기다리면 예약시간 설정이 완료됩니다.

#### 3. 제빙정지 예약시간 설정

- ①  $\binom{\text{N}7}{\text{설정}}$  버튼을 5회 눌러줍니다.  $\blacktriangleright$  [  $\stackrel{\text{OFF}}{\text{OFF}}$  ] 아이콘표시
- ② 시 단위  $\frac{1}{1}$  표시가 깜박거릴때  $\binom{1}{2}$  버튼으로 시간을 맞춥니다.
- ③ 다시 (시간 설정) 버튼을 1회 눌러줍니다.
- ④ 분 단위 👭 표시가 깜박거릴때 (시간 선택) 버튼으로 분을 맞추고 기다리면 예약시간 설정이 완료됩니다.

### 사용 방법

예약설정 해보기

#### 01:00에 제빙 작동이 켜지고 02:30에 꺼지도록 하고 싶어요.