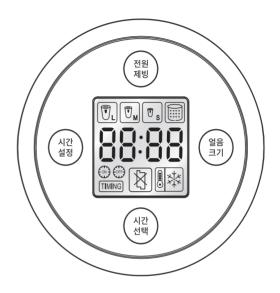

#### 조작부

- 제빙 시작/정지
- 시간 설정, 예약시간 설정
- 시간조절, 예약설정/취소
- 얼음조각 크기 선택: L(대), M(중), S(소)

조절버튼에 전기가 흐를 수 있는 도체(쇠 종류, 알루미늄, 테이프 등)가 있으면 조절버튼에 전기가 흐들 수 있는 노세(의 용휴, 알루미늄, 테이프 등)기 조절버튼이 동작하지 않을 수 있습니다. 도체를 제거하고 사용하세요.

⑦ 얼음 저장칸(얼음 바구니)

#### 조작부

| 표시 아이콘                       | 조 치                                                  |  |  |  |
|------------------------------|------------------------------------------------------|--|--|--|
| 88:88                        | 24시간 단위로 설정시간 및 예약시간을 표시<br>▶ 초기화시 12:00로 설정         |  |  |  |
| [\frac{1}{2}]                | 얼음 낙하 오류 표시                                          |  |  |  |
| (T)                          | 얼음조각 크기 표시<br>L(대)                                   |  |  |  |
| (T) <sub>M</sub>             | 얼음조각 크기 표시<br>M(중) / 초기화 시 M(중)                      |  |  |  |
| Ū s                          | 얼음조각 크기 표시<br>S(소) 3개 모두 표시:<br>셀프클린 모드              |  |  |  |
| 1000<br>1000<br>1000<br>1000 | 얼음 가득참 표시(삐소리가 남)                                    |  |  |  |
|                              | 예약 설정 표시                                             |  |  |  |
| ON OFF                       | 설정 시간에<br>제빙시작 예약설정 상태 (하) (이) 제빙시작/정지<br>동시 예약설정 상태 |  |  |  |
|                              | 설정 시간에 표시<br>제빙정지 예약설정 상태 없음 예약설정 취소                 |  |  |  |
| TIMING                       | 시간을 나타내고 있다는 표시                                      |  |  |  |
|                              | 물 부족 표시(삐소리+깜박거림)                                    |  |  |  |
| ***                          | 제빙 작동상태 표시 (작동 중일 때 깜박거림)                            |  |  |  |